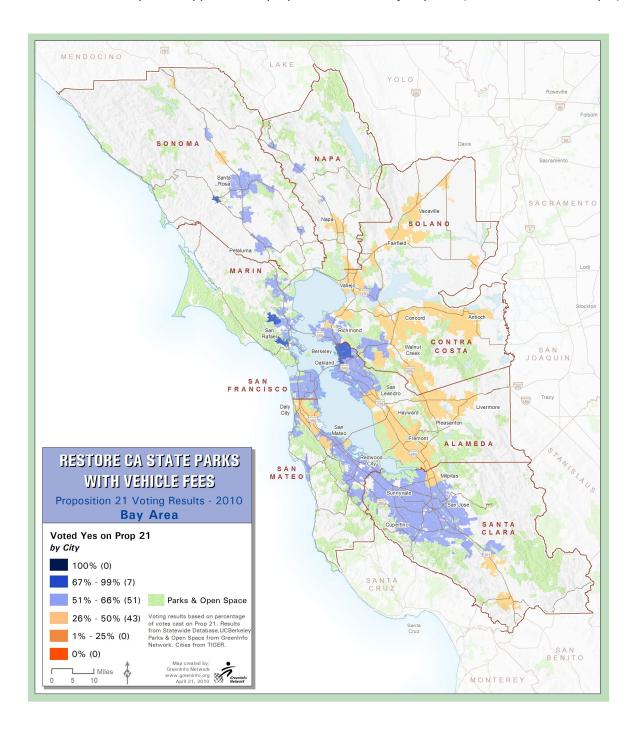

#### PRECINCTS WITH MAJORITY VOTE IN FAVOR OF PROP 21

This map shows precincts with greater than 50% votes in favor of Prop 21. The majority of voters in a given precinct support Prop 21 if more than 1/2 of the total votes cast were in favor. Over half (56%) of all precincts in the Bay Area voted majority in favor of Prop 21; with considerable support coming from the North Bay (Marin and Sonoma Counties) and the Peninsula (San Mateo and Santa Clara Counties). Those precincts with > 2/3 majority in favor are highlighted in dark blue and represent 14% of all Bay Area voting precincts.