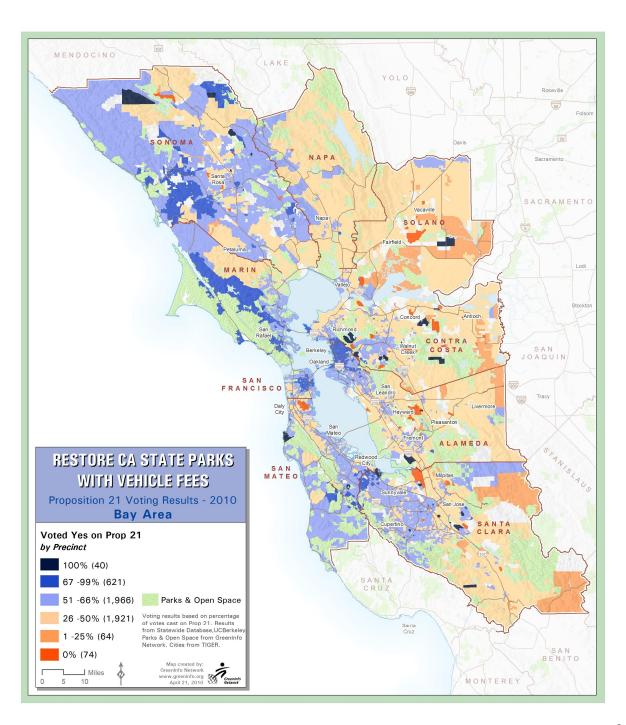

### PRECINCTS WITH VOTES IN FAVOR OF PROP 21

This map shows the percentage of votes per precinct in favor of Prop 21 (voted yes). Three classifications above and below a 50% threshold were defined, with extremes of 0% and 100% in favor highlighted. Measures of zero percent on Prop 21 do not necessarily indicate voters were opposed. Not all voters actually vote for each proposition on the ballot, 0% can represent both the opposition to and absence of votes for Prop 21. The average votes in favor for all precincts were 256, and overall 56% supported the proposition with a majority vote (more than 50% votes yes).