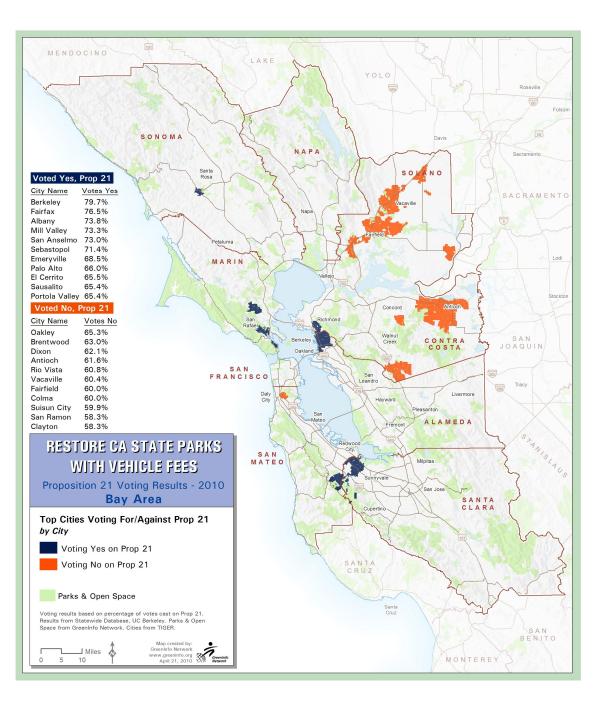

### PRECINCTS WITH UNANIMOUS VOTES FOR OR AGAINST PROP 21

This map shows precincts that unanimously supported or opposed Prop 21. Forty Bay Area precincts unanimously supported the proposition (100% votes yes) and forty-six precincts unanimously opposed (100% votes no). Three of nine counties (Marin, Napa and San Francisco) did not have any precincts with undivided support for or against the proposition and precinct totals unanimously for and against are provided for each county.