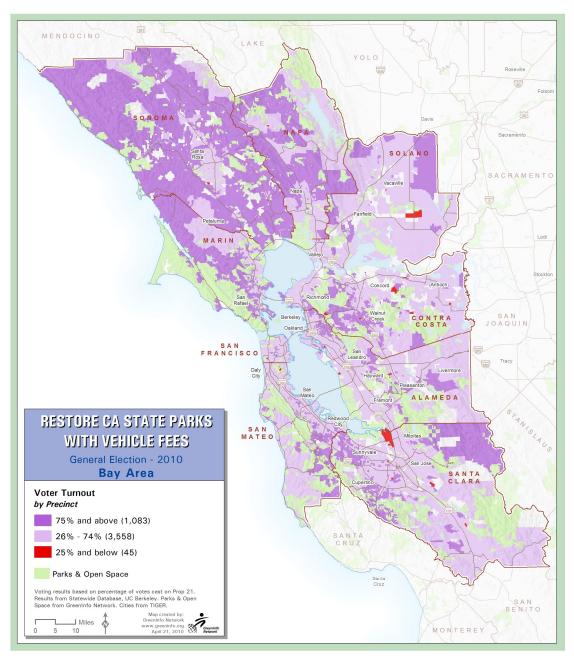

### **VOTER TURNOUT BY PRECINCT**

This map shows voter turnout rate for the 2010 General Election by precinct. Voter turnout is calculated as the percentage of registered voters who actually cast a ballot on Election Day. Low turnout (<or= 25%) is highlighted in red; 1% of all precincts fell into this classification. High turnout (>or= 75%) is highlighted in dark purple; 23% of all precincts fell into this classification. North Bay counties (Marin, Sonoma, and Napa) had a high voter turnout. The average voter turnout for all precincts was 66% and the majority of precincts fell in this middle range.