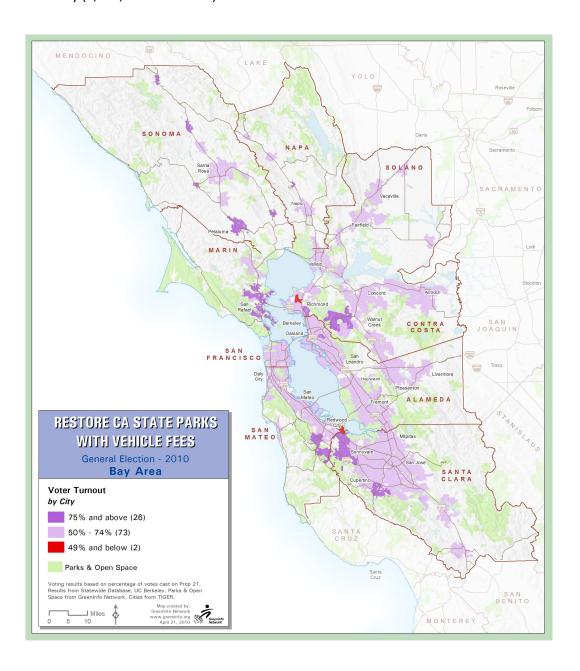

### **VOTER TURNOUT BY PRECINCT**

This map shows voter turnout rate for the 2010 General Election by precinct. Voter turnout is calculated as the percentage of registered voters who actually cast a ballot on Election Day. Low turnout (<or= 25%) is highlighted in red; 1% of all precincts fell into this classification. High turnout (>or= 75%) is highlighted in dark purple; 23% of all precincts fell into this classification. North Bay counties (Marin, Sonoma, and Napa) had a high voter turnout. The average voter turnout for all precincts was 66% and the majority of precincts fell in this middle range.