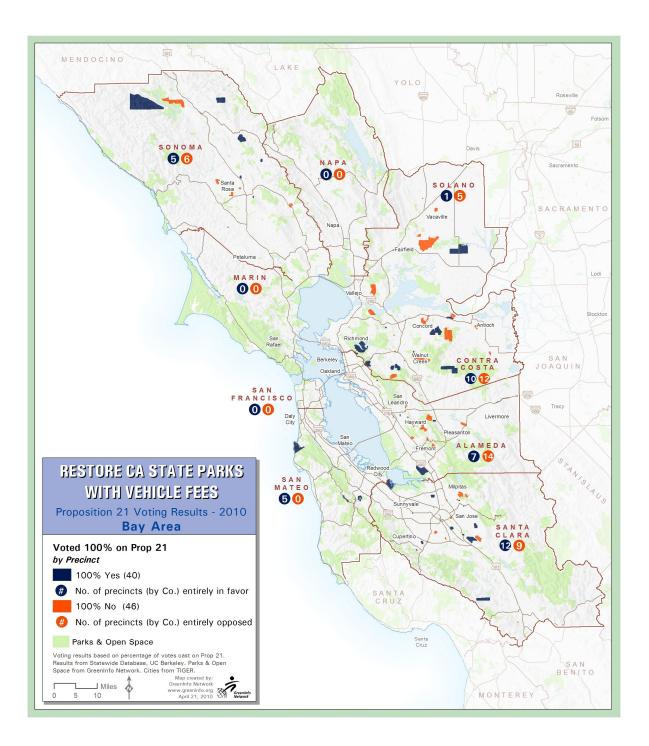

### PRECINCTS WITH UNANIMOUS VOTES FOR OR AGAINST PROP 21

This map shows precincts that unanimously supported or opposed Prop 21. Forty Bay Area precincts unanimously supported the proposition (100% votes yes) and forty-six precincts unanimously opposed (100% votes no). Three of nine counties (Marin, Napa and San Francisco) did not have any precincts with undivided support for or against the proposition and precinct totals unanimously for and against are provided for each county.