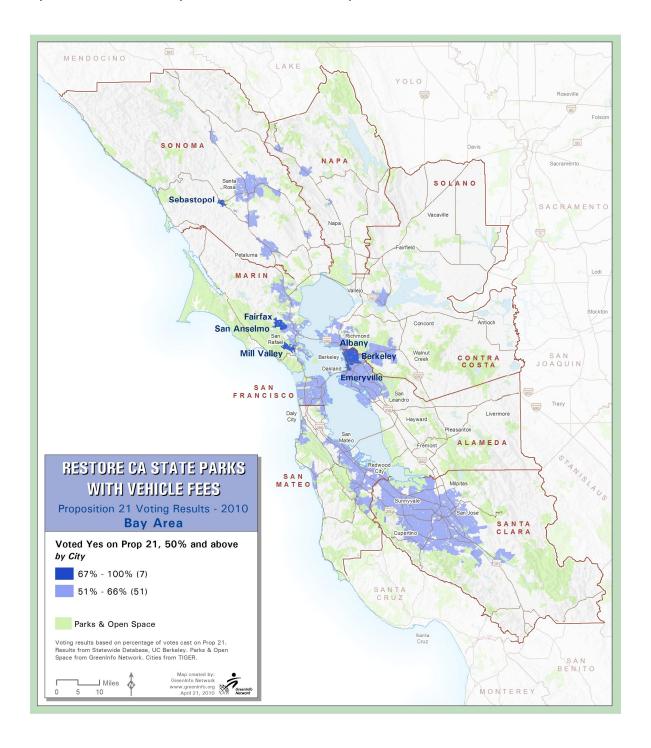

#### PRECINCTS WITH MAJORITY VOTE IN FAVOR OF PROP 21

This map shows precincts with greater than 50% votes in favor of Prop 21. The majority of voters in a given precinct support Prop 21 if more than 1/2 of the total votes cast were in favor. Over half (56%) of all precincts in the Bay Area voted majority in favor of Prop 21; with considerable support coming from the North Bay (Marin and Sonoma Counties) and the Peninsula (San Mateo and Santa Clara Counties). Those precincts with > 2/3 majority in favor are highlighted in dark blue and represent 14% of all Bay Area voting precincts.