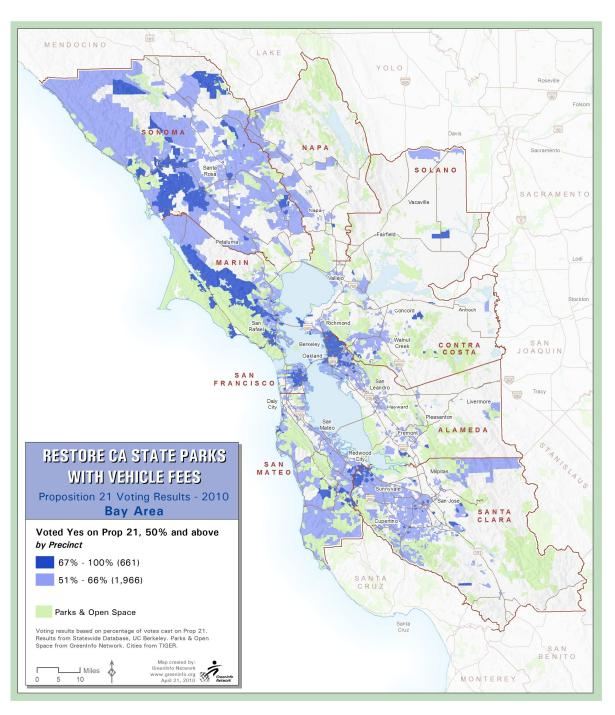

#### PRECINCTS WITH MAJORITY VOTE IN FAVOR OF PROP 21

This map shows precincts with greater than 50% votes in favor of Prop 21. The majority of voters in a given precinct support Prop 21 if more than 1/2 of the total votes cast were in favor. Over half (56%) of all precincts in the Bay Area voted majority in favor of Prop 21; with considerable support coming from the North Bay (Marin and Sonoma Counties) and the Peninsula (San Mateo and Santa Clara Counties). Those precincts with > 2/3 majority in favor are highlighted in dark blue and represent 14% of all Bay Area voting precincts.